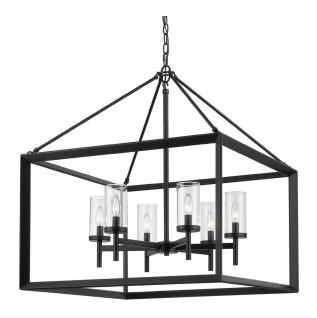

## 6 Light Chandelier

Modern lanterns featuring a handsome beveled cage design. Make an, elegant statement in the Smyth collection. Clean geometry creates contemporary style with steel candles and candelabra bulbs encased in select glass options. The fixtures are offered in a variety of finishes. This 6-light chandelier creates a stylish focal point and warm ambient lighting perfect for intimate living and dining areas or task lighting.

| Fixture Finish:     | Matte Black          |                                |
|---------------------|----------------------|--------------------------------|
| Glass/Shade Finish: | Clear Glass          |                                |
| Materials:          | Steel                | Glass                          |
| Fixture Width:      | 26.625"              | 67.6275cm                      |
| Fixture Height:     | 30.75"               | 78.105cm                       |
| Min - Max Height:   |                      |                                |
| Glass Diameter:     | 2.75"                | 6.99cm                         |
| Glass Height:       | 5.25"                | 13.34cm                        |
| Canopy/Backplate:   | 5"L x 5"W x 1"E      | 12.7cm L x 12.7cm W x 2.54cm E |
| Chain:              | N/A                  |                                |
| Rod:                | N/A                  |                                |
| Wire:               | 10'                  | 3.05m                          |
| Bulb Type:          | Incandescent, Type B |                                |
| Wattage:            | 6 x 60W(C)           |                                |
| Voltage:            | 120                  |                                |
| Install Position:   |                      |                                |
| Approved Location:  | Dry Location         |                                |